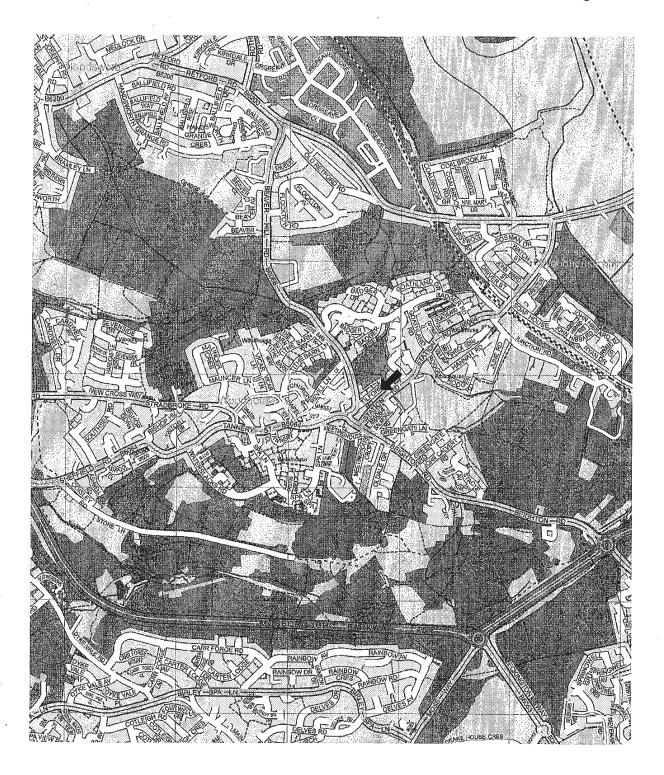

# Review of Premises Licence - One Stop, 30 Tilford Road, Sheffield, S13 7QP

One Stop, 30 Tilford Road, Sheffield, S13 7QP was issued with a Premises Licence No SY 9642 PR on the 1st November 2005. The Premises Licence Helder is shown as One Stop Stores Ltd and the Designated Premises Supervisor is Mr Ian COXON.